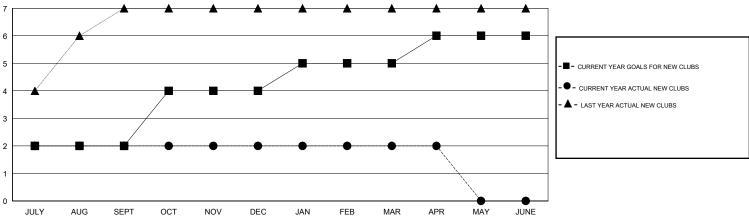

## GOALS AND ACTUAL NEW CLUBS CUMULATIVE

## LOCATION INDIA

GMT CA 6

| Clubs                 |                  |           |                  |                  | Members               |                    |                                     |                    |                  |
|-----------------------|------------------|-----------|------------------|------------------|-----------------------|--------------------|-------------------------------------|--------------------|------------------|
| RESULTS FOR 2015-2016 |                  |           |                  |                  | RESULTS FOR 2015-2016 |                    |                                     |                    |                  |
| QUARTER               | NEW CLUB<br>GOAL | NEW CLUBS | DROPPED<br>CLUBS | NET<br>GAIN/LOSS | QUARTER               | NEW MEMBER<br>GOAL | CHARTER AND<br>NEW MEMBERS<br>ADDED | DROPPED<br>MEMBERS | NET<br>GAIN/LOSS |
| JULY/AUG/SEPT         | 2                | 2         | 0                | 2                | JULY/AUG/SEPT         | 160                | 329                                 | 252                | 77               |
| OCT/NOV/DEC           | 2                | 0         | 0                | 0                | OCT/NOV/DEC           | 110                | 145                                 | 121                | 24               |
| JAN/FEB/MAR           | 1                | 0         | 0                | 0                | JAN/FEB/MAR           | 45                 | 115                                 | 104                | 11               |
| APR/MAY/JUNE          | 1                | 0         | 0                | 0                | APR/MAY/JUNE          | 35                 | 17                                  | 17                 | 0                |