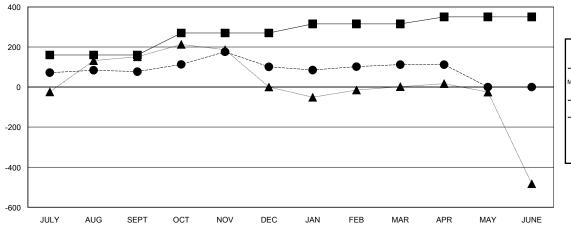

## GOALS AND ACTUAL MEMBERS CUMULATIVE

|      | CURRENT YEAR GOALS FOR NEW |
|------|----------------------------|
| мемв | ERS                        |

CURRENT YEAR ACTUAL MEMBERS

- ▲ - LAST YEAR ACTUAL MEMBERS

## LOCATION INDIA

GMT CA 6

| Clubs                 |                  |           |                  |                  | Members               |                    |                                     |                    |                  |
|-----------------------|------------------|-----------|------------------|------------------|-----------------------|--------------------|-------------------------------------|--------------------|------------------|
| RESULTS FOR 2015-2016 |                  |           |                  |                  | RESULTS FOR 2015-2016 |                    |                                     |                    |                  |
| QUARTER               | NEW CLUB<br>GOAL | NEW CLUBS | DROPPED<br>CLUBS | NET<br>GAIN/LOSS | QUARTER               | NEW MEMBER<br>GOAL | CHARTER AND<br>NEW MEMBERS<br>ADDED | DROPPED<br>MEMBERS | NET<br>GAIN/LOSS |
| JULY/AUG/SEPT         | 2                | 2         | 0                | 2                | JULY/AUG/SEPT         | 160                | 329                                 | 252                | 77               |
| OCT/NOV/DEC           | 2                | 0         | 0                | 0                | OCT/NOV/DEC           | 110                | 145                                 | 121                | 24               |
| JAN/FEB/MAR           | 1                | 0         | 0                | 0                | JAN/FEB/MAR           | 45                 | 115                                 | 104                | 11               |
| APR/MAY/JUNE          | 1                | 0         | 0                | 0                | APR/MAY/JUNE          | 35                 | 17                                  | 17                 | 0                |